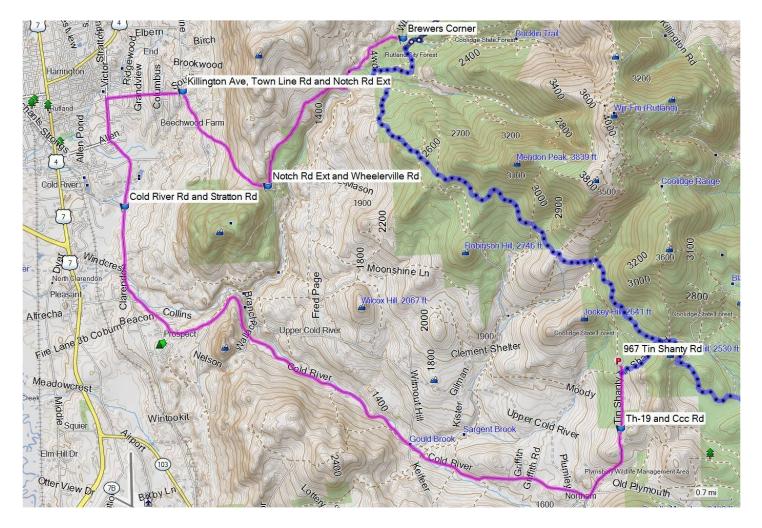

# Section 12 South – Driving North to South

- 1. Head south from Brewers Corners on Wheelerville Rd for 3.1 miles.
- 2. Bear right on Notch Rd for 1.8 miles.
- 3. Turn left on Killington Ave and go 1.0 miles.
- 4. Then turn left on Stratton Rd at a four way stop.
- 5. Follow Stratton Rd for 0.6 miles to the 3 way traffic light at the Rutland Regional Medical Center.
- 6. Take a left at the traffic light and continue straight on Stratton Rd. for about 1 mile until it becomes Cold River Rd.
- 7. Follow Cold River Rd for about 9 miles to the CCC road. Pierce's Store is at the intersection of Cold River Rd. and CCC road.
- 8. Turn left on the CCC road and go 1.1 miles. Stay straight on Tin Shanty Rd for 0.5 miles to 967 Tin Shanty Rd.

#### Section 12 South