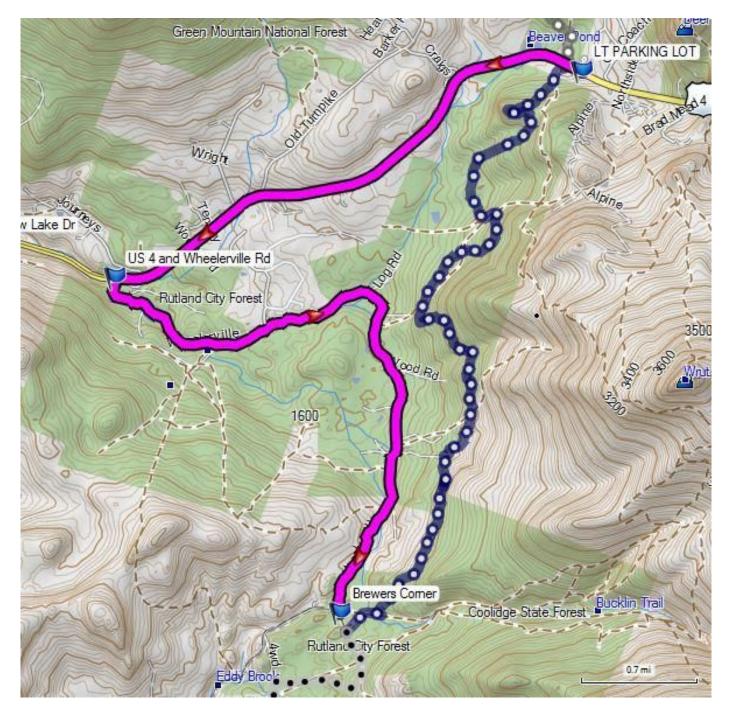

# Section 12 North – Driving North to South

- 1. Start out from the AT/Long Trail parking lot on the south side of US-4 (167 US-4, Mendon, VT) and go southwest on US-4 3.25 miles.
- 2. Turn left onto Wheelerville Rd and go 4 miles to Brewer's Corner (31 Wheelerville Rd) on the left.

#### Section 12 North